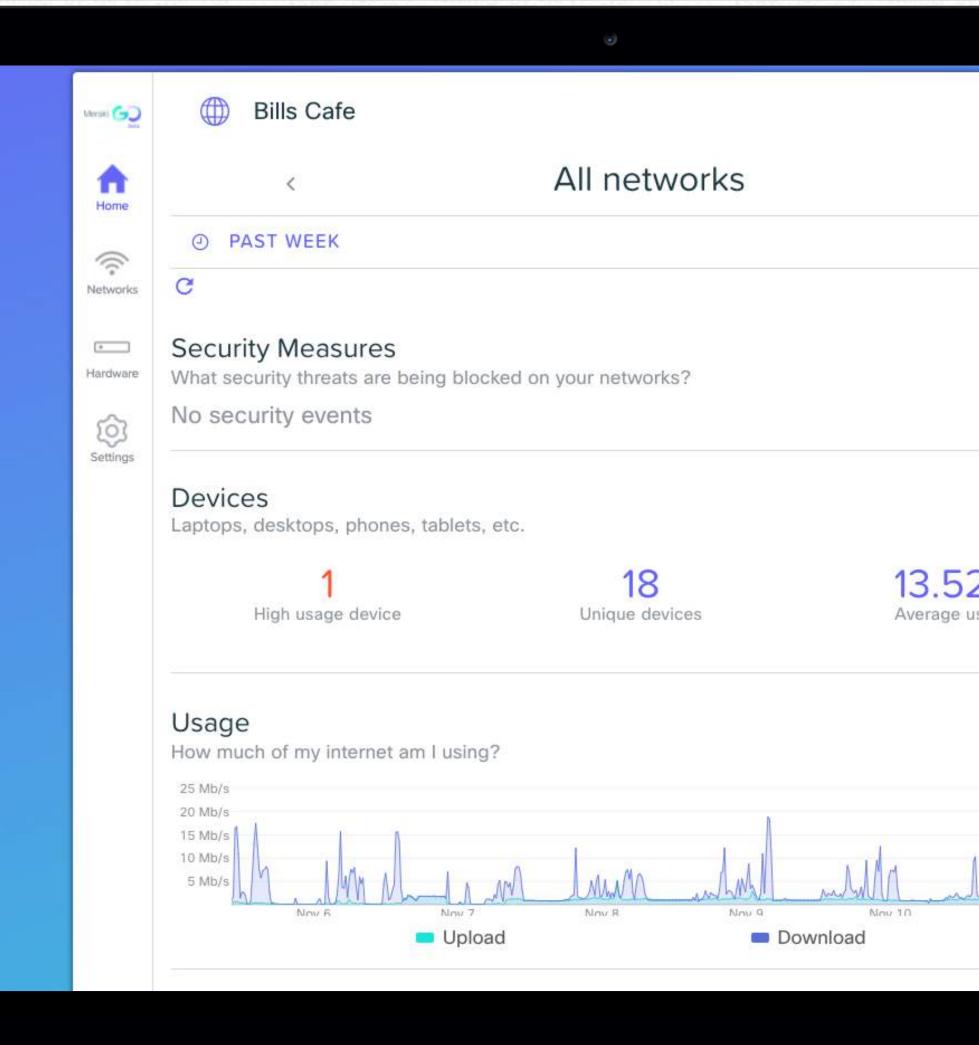

#### **Quick Network Settings**

Adjust settings on the fly—guest WiFi, web blocking, usage limits, and more

#### **Network Health View**

Monitor your network from the mobile app or web portal and take action when needed

#### **Rich Guest Insights**

Increase customer engagement and loyalty using built-in analytics