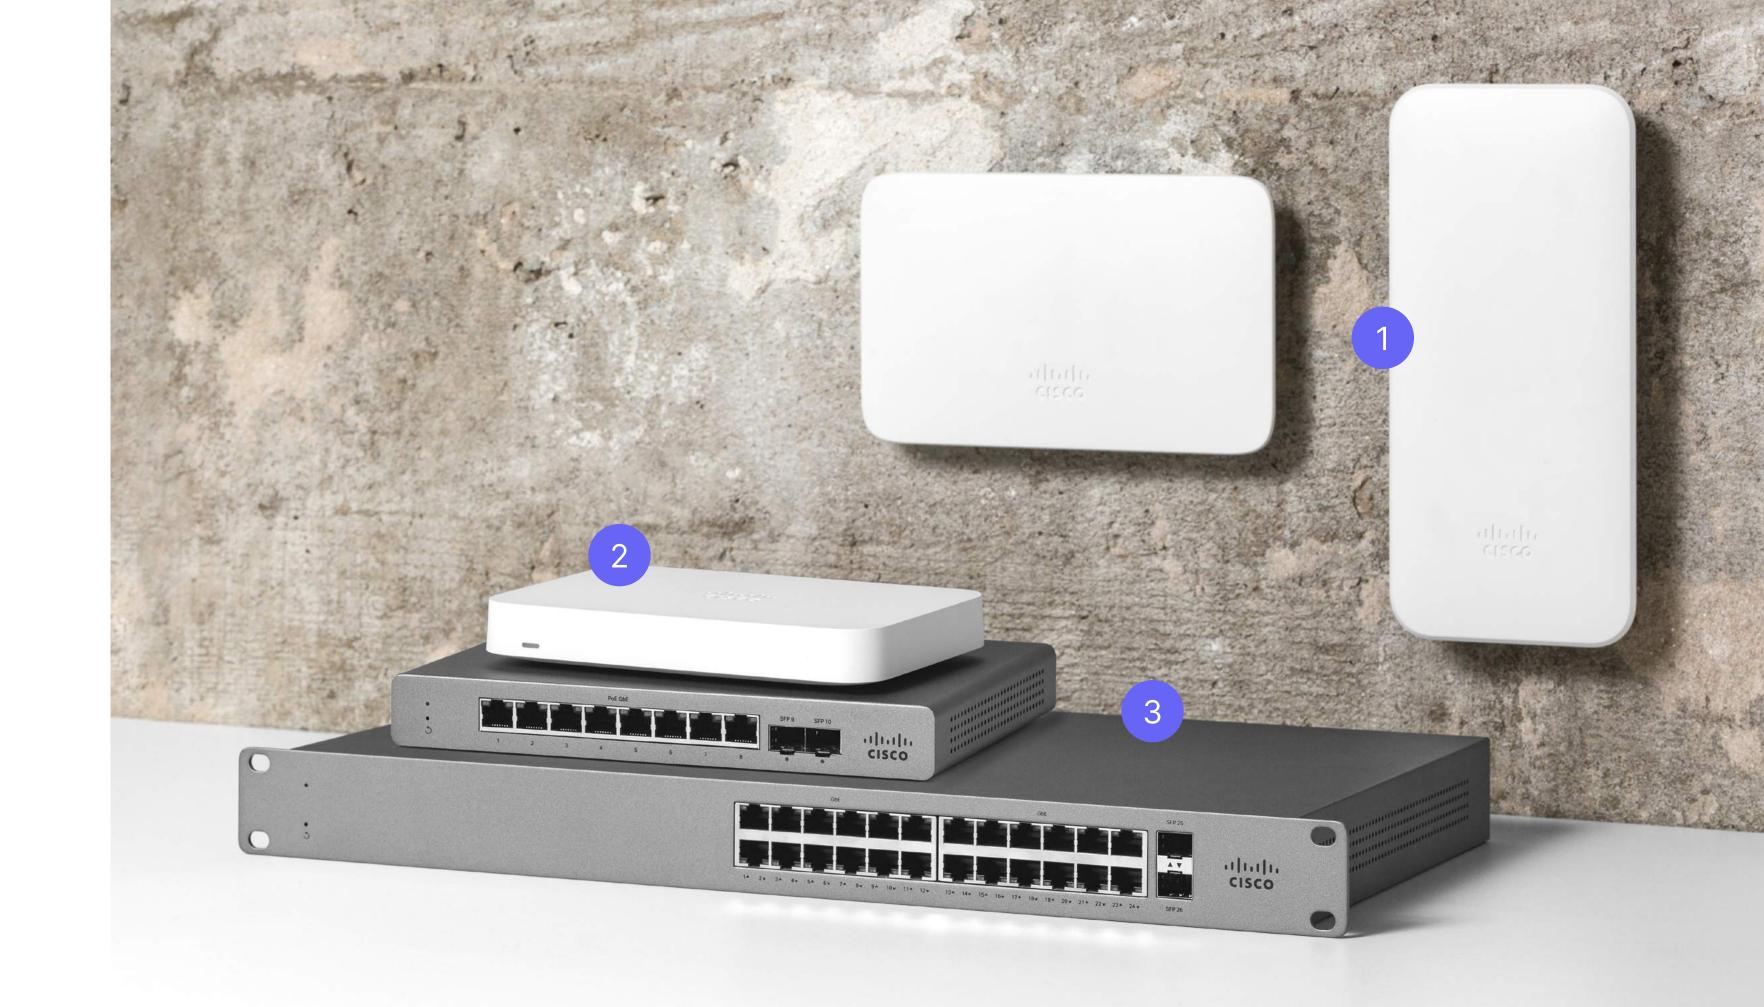

#### MERAKI GO AT A GLANCE

#### **Meraki Go Overview**

Launched in 2018 as a complete cloudmanaged IT solution for small businesses, from industry-leading pioneer of cloudmanaged networking Cisco Meraki.

1

Secure and reliable indoor and outdoor WiFi 6

2

Router firewalls for cybersecurity

3

Network switches to connect your wired and wireless devices