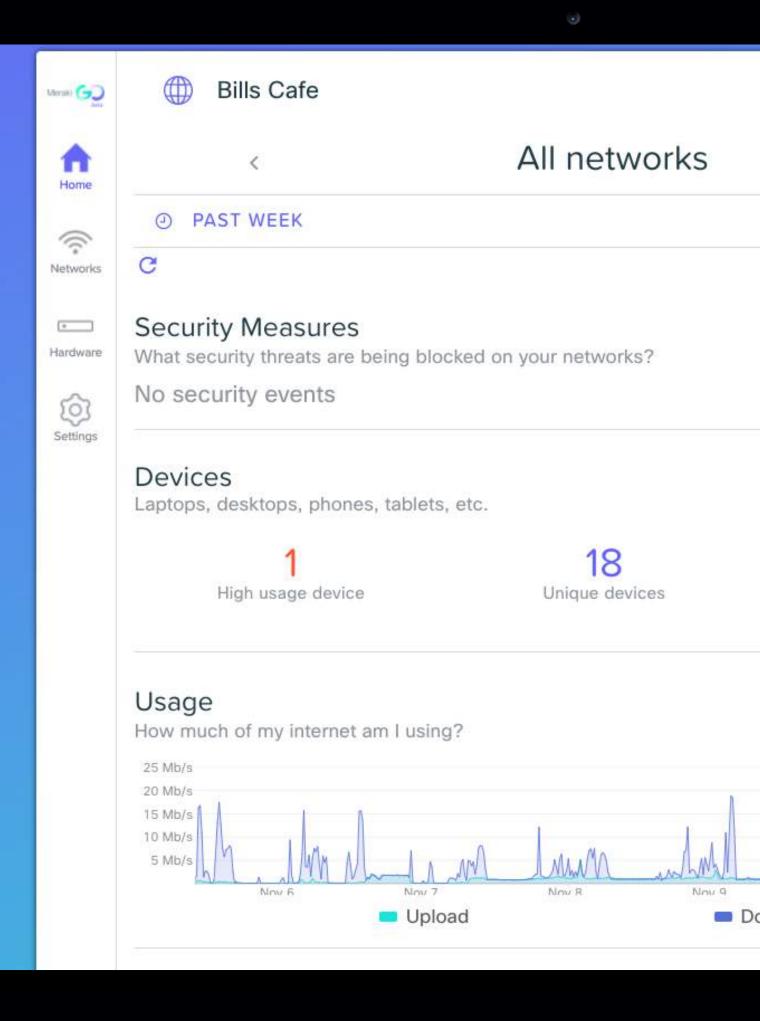

#### **Network Health View**

Monitor your network from the mobile app or web portal and take action when needed

#### **Guest insights**

Access valuable insights such as foot traffic and popular visit times, to improve business and marketing decisions as well as staffing.