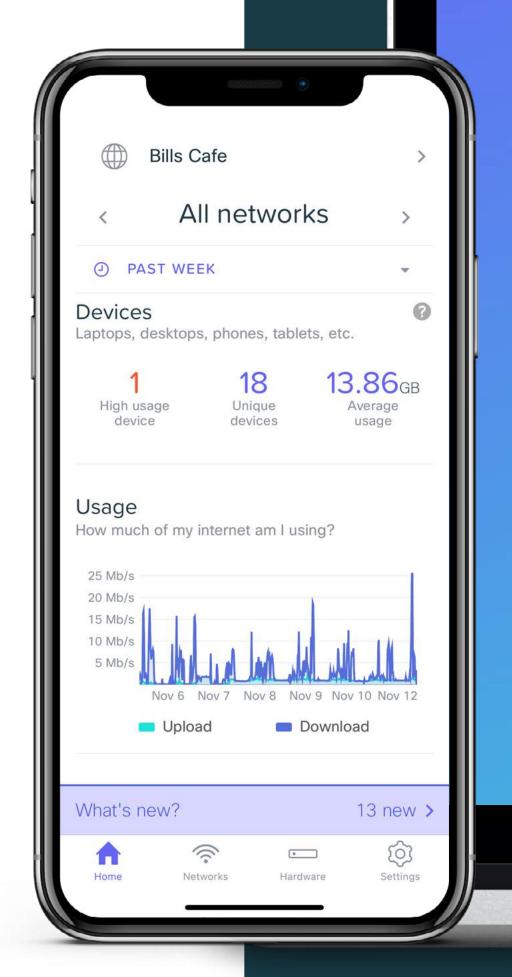

#### **Network Health View**

Monitor your network from the mobile app or web portal and take action when needed

#### **Guest insights**

Access valuable insights such as foot traffic and popular visit times, to improve business and marketing decisions as well as staffing.