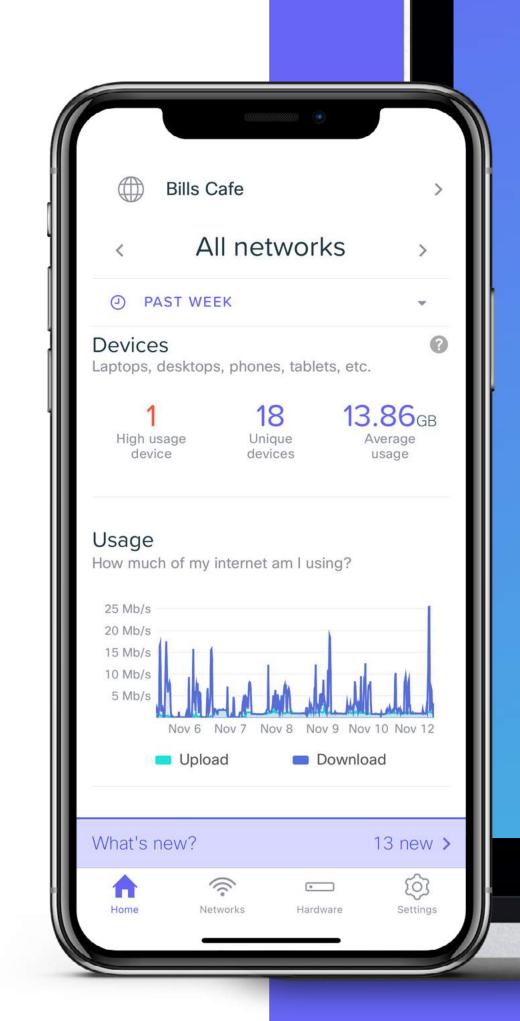

#### **Network Health View**

Monitor your network from the mobile app or web portal and take action when needed