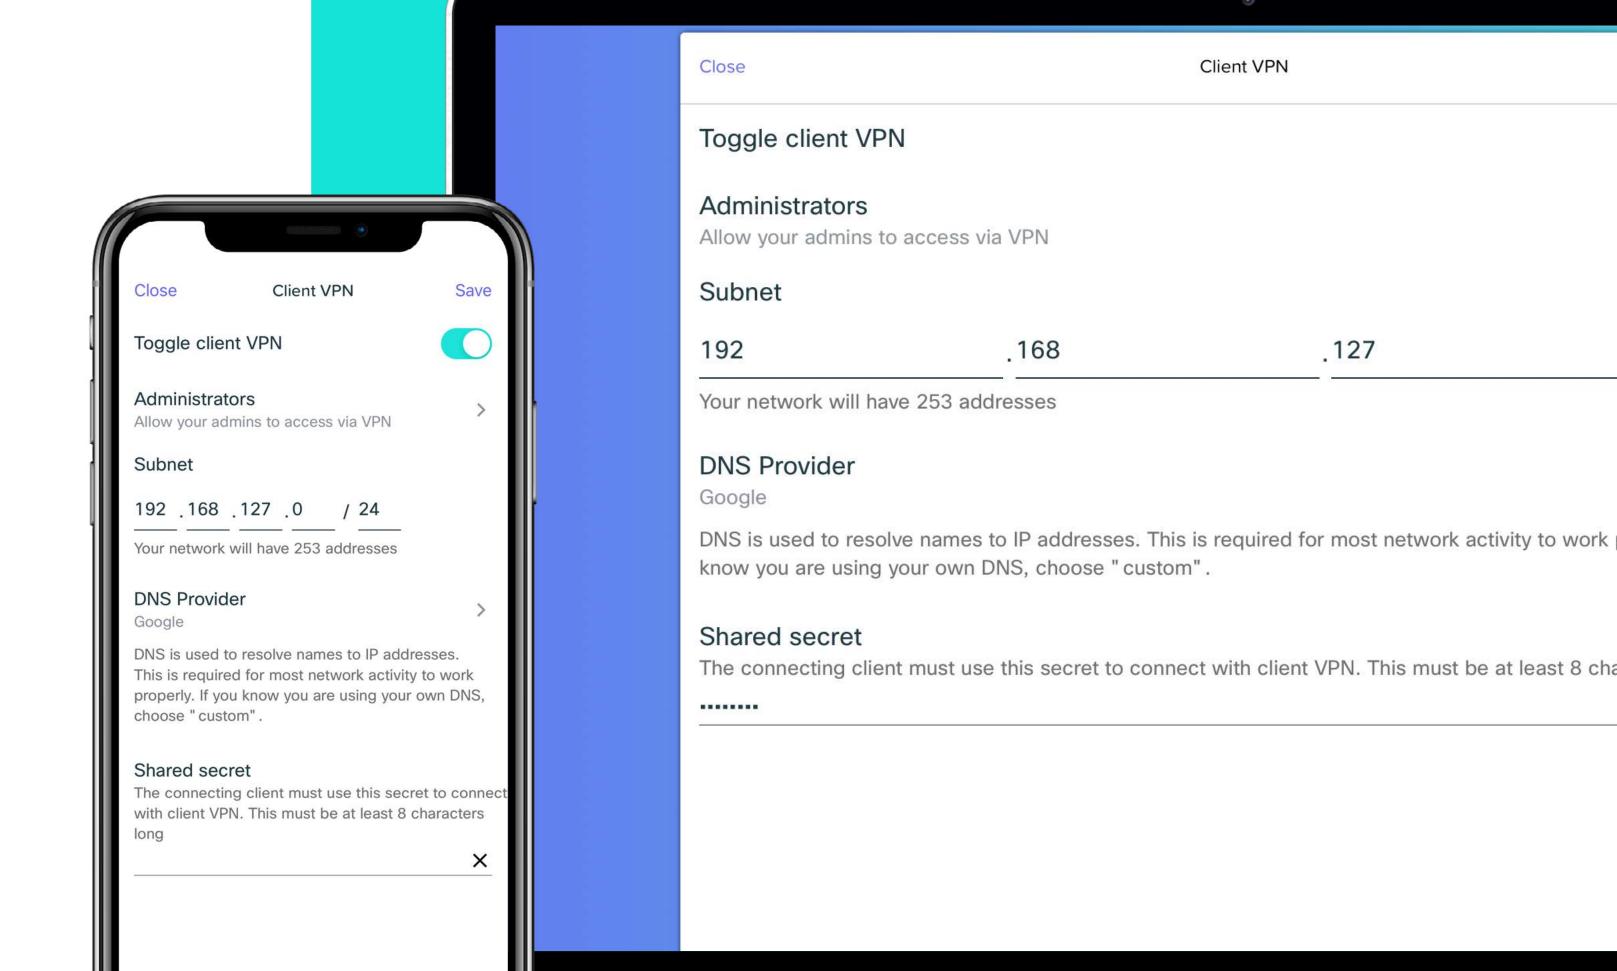

#### **Secure VPN**

Access company resources remotely with VPN and get automatic security updates

#### **Enable VPN access**

Provide secure remote access to your company networks with client VPN and between offices with site-to-site VPN.

- Reliable connectivity for uninterrupted work from anywhere
- Remotely access company resources with client
   VPN and site-to-site VPN
- Prevent cyber threats