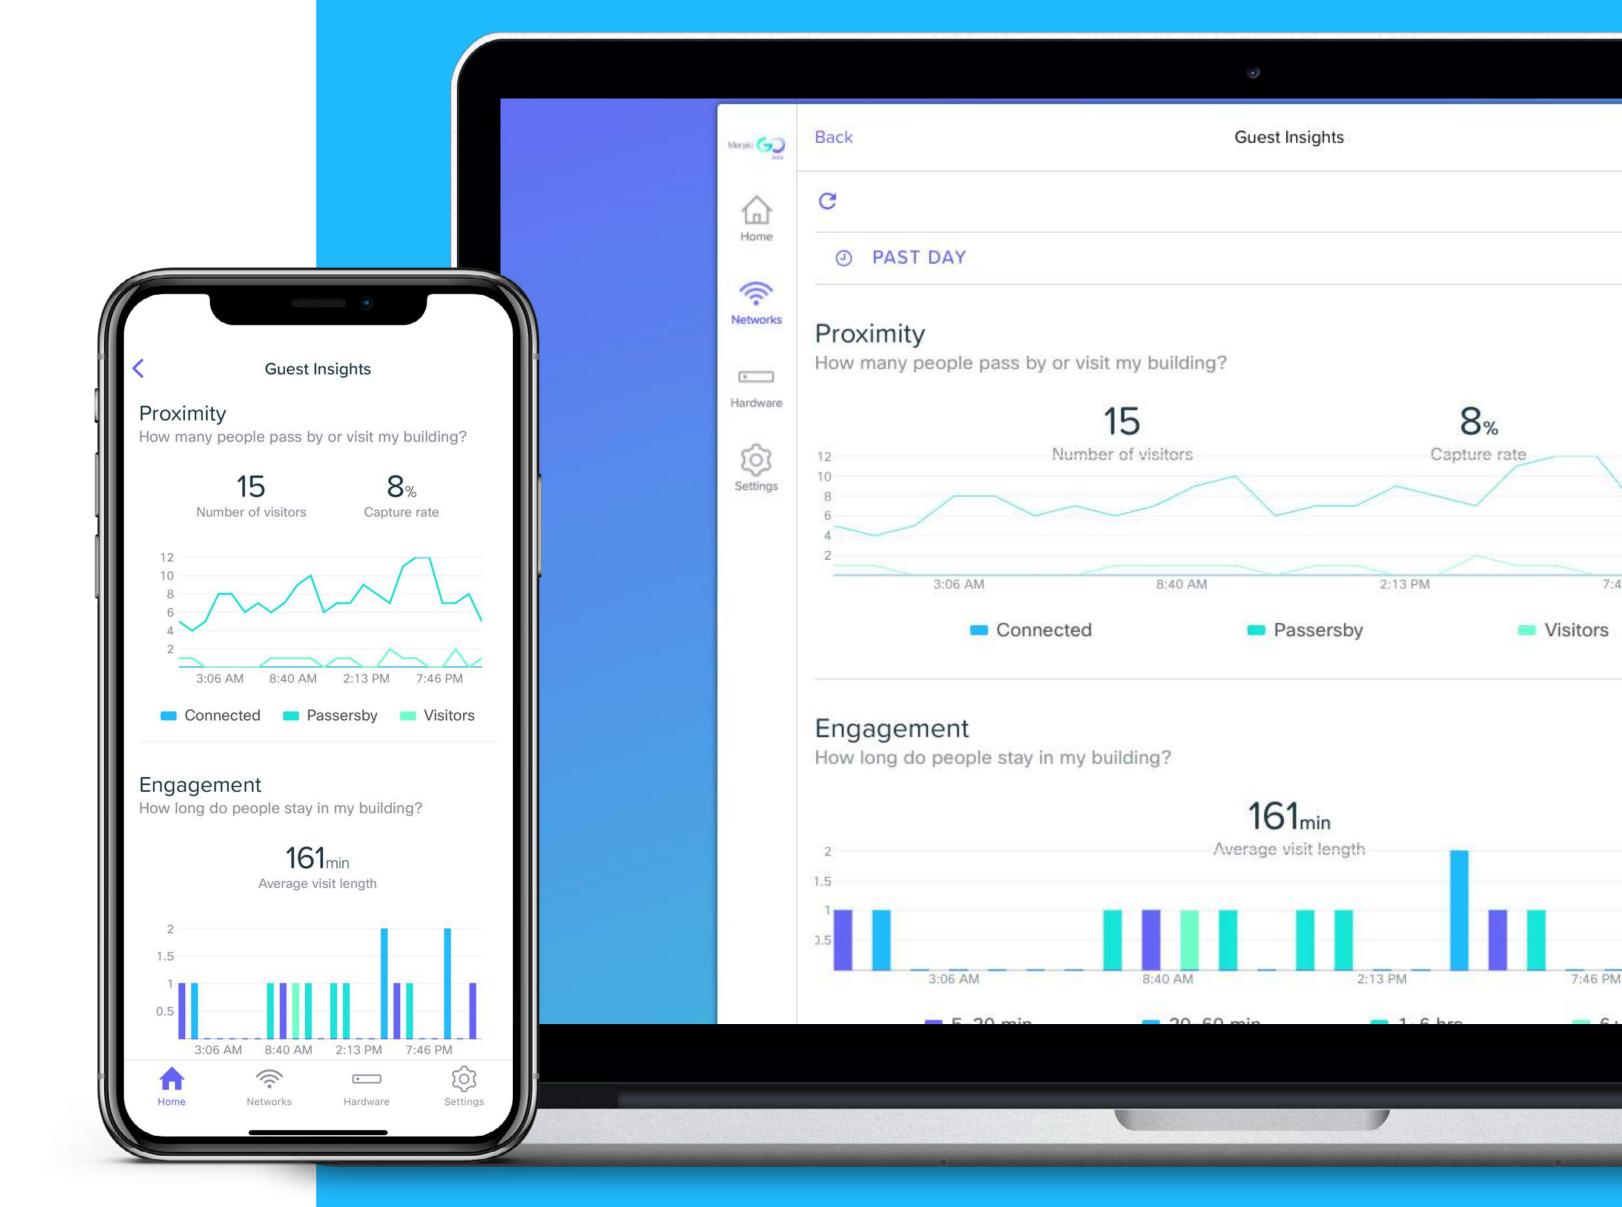

#### **Rich Guest Insights**

Increase customer engagement and loyalty using built-in analytics

Set usage limits for locations with limited internet bandwidth

Use web blocking for websites that you want to keep off of your network

Get guest insights and location analytics to increase loyalty and improve staffing

#### **Guest insights**

Access valuable insights such as foot traffic and popular visit times, to improve business and marketing decisions as well as staffing.